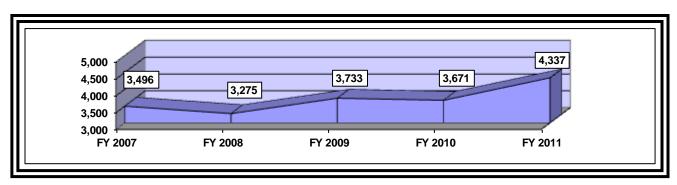

#### i. Hearings Inventory Continues to Rise

The year-end hearings inventory grew from 7,164 in FY 2010 to 8,036 in FY 2011, which represents an increase of 12.2%. Since FY 2007, the hearings inventory has increased 46.0%.

Figure 5 – Hearings Inventory FY 2007 – FY 2011