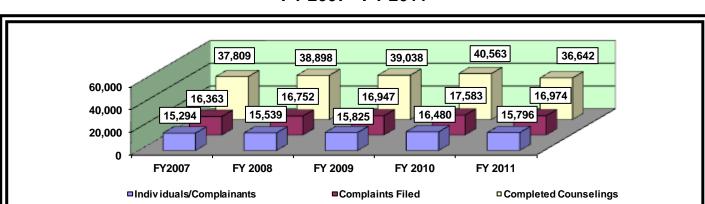

#### a. Pre-Complaint Counselings and Complaints Decrease

The number of completed counselings decreased by 9.7% from FY 2010 to FY 2011 and almost 3.1% since FY 2007. Formal complaints decreased by 3.5% from FY 2010 to FY 2011 but increased 3.8% since FY 2007. Among the 36,642 completed counselings, 15,796 individuals filed 16,974 formal complaints in FY 2011. The number of formal complaints filed represents 46.3% of all pre-complaint counseling activities in FY 2011. As Figure 2 shows, over the past five fiscal years, the number of pre-complaint counseling activities decreased from 37,809 in FY 2007 to 36,642 in FY 2011; however, the number of complaints filed by individuals increased over the five-year period. During the same five-year period, the number of formal complaints filed continued to represent less than 50% of all pre-complaint counseling activities. See Figure 2. Significantly, while the United States Postal Service constituted 21.7% of the work force 11, it accounted for 40.1% of all EEO counselings, 30.1% of all complaints filed, 27.8% of all completed investigations and 35.9% of all complaints closed in FY 2011. See Tables B-1, B-9 and B-10 in Appendix IV at http://www.eeoc.gov/.

Figure 2 – Completed Counseling to Formal Complaints Filed/Complainants FY 2007 - FY 2011

<sup>&</sup>lt;sup>9</sup> See Jeffery M. Senger, Federal Dispute Resolution: Using ADR with the United States Government, 1-7 (Jossey-Bass/John Wiley & Sons, 2003).