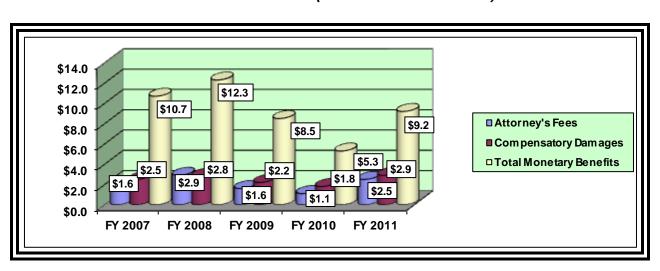

| EEOC FY 2011 Annual Report on the Federal Work Force Part I                                                                                                                                                                                                                                                                                                                                                                         |  |  |  |  |  |  |  |
|-------------------------------------------------------------------------------------------------------------------------------------------------------------------------------------------------------------------------------------------------------------------------------------------------------------------------------------------------------------------------------------------------------------------------------------|--|--|--|--|--|--|--|
| As a result of final agency decisions, settlement agreements, and final agency actions fully implementing EEOC Administrative Judges' decisions, agencies paid monetary benefits to EEO complainants totaling \$43.5 million in FY 2011, down 7.3% from the \$46.9 million paid in FY 2010. An additional \$9.2 million was paid out in response to appellate decisions, a 74% increase from the \$5.3 million paid out in FY 2010. |  |  |  |  |  |  |  |
| In FY 2011, EEOC's training and outreach program reached 4,351 federal employees through 119 sessions.                                                                                                                                                                                                                                                                                                                              |  |  |  |  |  |  |  |
| In FY 2011, EEOC Form 462 reports were timely filed by 90% of the agencies (with 100 or more employees) that were required to submit an EEOC Form 462 report (82 of 91).                                                                                                                                                                                                                                                            |  |  |  |  |  |  |  |
|                                                                                                                                                                                                                                                                                                                                                                                                                                     |  |  |  |  |  |  |  |
|                                                                                                                                                                                                                                                                                                                                                                                                                                     |  |  |  |  |  |  |  |
|                                                                                                                                                                                                                                                                                                                                                                                                                                     |  |  |  |  |  |  |  |
| iv                                                                                                                                                                                                                                                                                                                                                                                                                                  |  |  |  |  |  |  |  |

Average monetary benefits awarded in resolution of formal EEO complaints decreased by 10.8% between FY 2010 and FY 2011, but increased by 3.2% since FY 2007. Table 12 above shows the total monetary benefits awarded during the formal complaint process for the past five fiscal years, while Figure 4 below indicates the portion of these benefits awarded for compensatory damages, attorney's fees and lump sum payments, respectively.