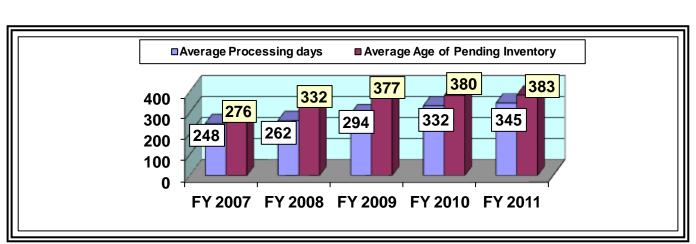

#### iv. Average Processing Time for Hearings

The average processing time for hearing closures increased from 332 days in FY 2010 to 345 days in FY 2011, and also represents an increase from the 248 days in FY 2007. The average age of the pending inventory increased to 383 days in FY 2011 from 380 days in FY 2010, and also exceeded the 276 days in FY 2007.

Figure 7 - Average Processing Days for Hearings FY 2007 - FY 2011