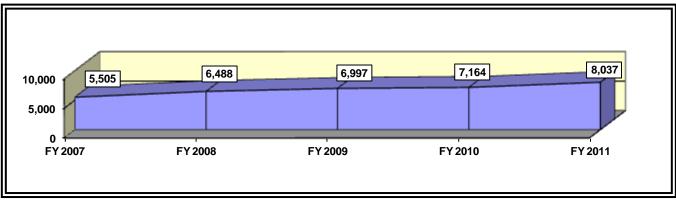

#### i. Hearings Inventory Continues to Rise

The year-end hearings inventory grew from 7,164 in FY 2010 to 8,036 in FY 2011, which represents an increase of 12.2%. Since FY 2007, the hearings inventory has increased 46.0%.

Figure 5 – Hearings Inventory FY 2007 – FY 2011