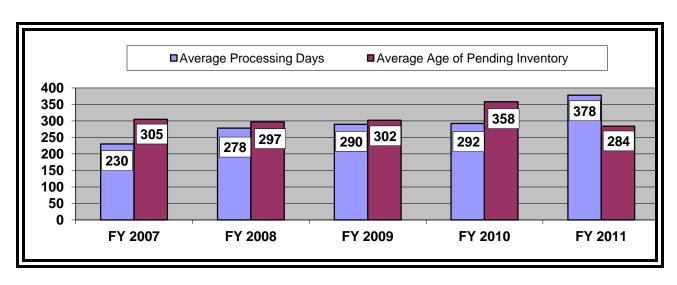

#### STATE OF EEO COMPLAINT PROCESSING IN THE FEDERAL GOVERNMENT

| In FY 2011, 74% of agencies (with 100 or more employees) required to file a FY 2011 Form 462 reported compliance with MD-715's requirement that the EEO Director reports directly to the Head of the agency.                                                                                                                                                                                                               |
|----------------------------------------------------------------------------------------------------------------------------------------------------------------------------------------------------------------------------------------------------------------------------------------------------------------------------------------------------------------------------------------------------------------------------|
| 98% of agencies (with 100 or more employees) required to file a FY 2011 Form 462 reported they provided EEO staff with the required training in FY 2011.                                                                                                                                                                                                                                                                   |
| Pre-complaint EEO counseling and alternative dispute resolution (ADR) programs addressed many employee concerns before they resulted in formal EEO complaints. Of the 36,642 instances of counseling in FY 2011, 53.1% did not result in a formal complaint, due either to settlement by the parties or withdrawal from the EEO process.                                                                                   |
| In FY 2011, 15,796 individuals filed 16,974 complaints alleging employment discrimination against the federal government.                                                                                                                                                                                                                                                                                                  |
| The number of complaints filed decreased by 3.5% over the previous year and there was a 4.2% decrease in the number of individuals who filed complaints over the same period. <sup>4</sup> In FY 2011, 6.9% of the complaints were filed by individuals who had filed at least one other complaint during the year, up from the 6.3% in FY 2010.                                                                           |
| Government-wide, a total of 10,854 investigations were completed in an average of 183 days in FY 2011. Significantly, 74.7%, of the investigations (8,103) were timely completed, down from FY 2010's 75.8% timely completion rate. Without the United States Postal Service's (USPS) investigations, the government-wide average dropped to 65.3%, which is a decrease from the 66.37% timely completion rate in FY 2010. |
| Agencies issued 4,428 merit decisions without a decision by an EEOC Administrative Judge, and 56.5% were timely issued (2,503), up from 51.5% timely issued in FY 2010. Without the USPS' merit decisions, the government-wide average dropped to 37.7%.                                                                                                                                                                   |
| EEOC's hearing receipts increased from 7,707 in FY 2010 to 8,113 in FY 2011, up by 5.3%. The average processing time for a hearing was 345 days, a 3.9% increase from FY 2010's average of 332 days.                                                                                                                                                                                                                       |
| EEOC's appeal receipts increased from 4,545 in FY 2010 to 5,176 in FY 2011, up by 13.9%. The average processing time for appeals in FY 2011 was 378 days, a 29.5% increase from the 292 days in FY 2010.                                                                                                                                                                                                                   |

#### iv. Average Processing Time for Hearings

The average processing time for hearing closures increased from 332 days in FY 2010 to 345 days in FY 2011, and also represents an increase from the 248 days in FY 2007. The average age of the pending inventory increased to 383 days in FY 2011 from 380 days in FY 2010, and also exceeded the 276 days in FY 2007.