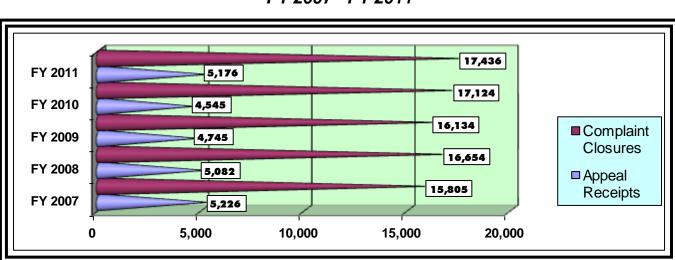

Table 10 – EEO Complaint Closures by Type with Government-Wide Average Processing Times in Days (APD) in FY 2007 – FY 2011

| FY   | Comp<br>Closu |     | Agend<br>W | rit Final<br>cy Actions<br>ith AJ<br>cisions | Merit Final Agency Decisions<br>Without<br>AJ Decisions |     |                              | Procedural Dismissals With & Without AJ Decisions Settlements |       |     | nents | Withdrawals |       |     |
|------|---------------|-----|------------|----------------------------------------------|---------------------------------------------------------|-----|------------------------------|---------------------------------------------------------------|-------|-----|-------|-------------|-------|-----|
|      | Total         | APD | Total      | APD from<br>Comp.<br>Filed                   | Total                                                   | APD | APD from<br>Date<br>Required | % Timely                                                      | Total | APD | Total | APD         | Total | APD |
| 2007 | 15,805        | 355 | 3,228      | 585                                          | 4,445                                                   | 403 | 120                          | 63.4%                                                         | 3,290 | 125 | 3,262 | 363         | 1,580 | 210 |
| 2008 | 16,654        | 336 | 2,962      | 589                                          | 4,576                                                   | 420 | 126                          | 63.5%                                                         | 4,298 | 88  | 3,249 | 371         | 1,569 | 219 |
| 2009 | 16,134        | 344 | 2,755      | 621                                          | 4,150                                                   | 451 | 175                          | 54.8%                                                         | 4,370 | 83  | 3,394 | 378         | 1,465 | 222 |
| 2010 | 17,124        | 361 | 2,771      | 685                                          | 4,282                                                   | 481 | 201                          | 51.5%                                                         | 5,091 | 100 | 3,623 | 388         | 1,357 | 220 |
| 2011 | 17,436        | 346 | 2,998      | 673                                          | 4,428                                                   | 429 | 128                          | 56.5%                                                         | 4,853 | 73  | 3,785 | 382         | 1,372 | 234 |

Table 12 – Amounts Awarded in Resolution of Formal EEO Complaints Before Appeals FY 2007 – FY 2011

| т    | otal Com<br>Closure | -                        |     | lings of<br>mination        | Settle | ements                    | Monetary Benefits                                    |                                                         |                           |               |
|------|---------------------|--------------------------|-----|-----------------------------|--------|---------------------------|------------------------------------------------------|---------------------------------------------------------|---------------------------|---------------|
| FY   | #                   | Total Merit<br>Decisions | #   | % of<br>Merits<br>Decisions | #      | % of<br>Total<br>Closures | # Total<br>Complaint<br>Closures<br>with<br>Benefits | % of Total<br>Complaint<br>Closures<br>with<br>Benefits | Total<br>(in<br>millions) | Per<br>Capita |
| 2007 | 15,805              | 7,673                    | 216 | 2.8%                        | 3,262  | 20.6%                     | 3,414                                                | 21.6%                                                   | \$36.4                    | \$10,659      |
| 2008 | 16,654              | 7,538                    | 191 | 2.5%                        | 3,249  | 19.5%                     | 3,383                                                | 20.3%                                                   | \$41.2                    | \$12,193      |
| 2009 | 16,134              | 6,905                    | 206 | 3.0%                        | 3,394  | 21.0%                     | 3,555                                                | 22.0%                                                   | \$41.7                    | \$11,734      |
| 2010 | 17,124              | 7,053                    | 233 | 3.3%                        | 3,623  | 21.2%                     | 3,803                                                | 22.2%                                                   | \$46.9                    | \$12,335      |
| 2011 | 17,436              | 7,246                    | 212 | 2.9%                        | 3,785  | 21.7%                     | 3,953                                                | 22.7%                                                   | \$43.5                    | \$11,000      |