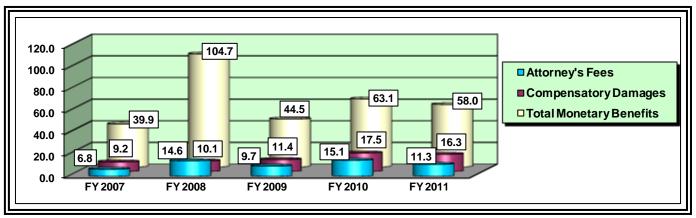

Average monetary benefits awarded in resolution of formal EEO complaints decreased by 10.8% between FY 2010 and FY 2011, but increased by 3.2% since FY 2007. Table 12 above shows the total monetary benefits awarded during the formal complaint process for the past five fiscal years, while Figure 4 below indicates the portion of these benefits awarded for compensatory damages, attorney's fees and lump sum payments, respectively.

Figure 4 – Monetary Benefits Awarded in the Formal Complaint Stage FY 2007 – FY 2011