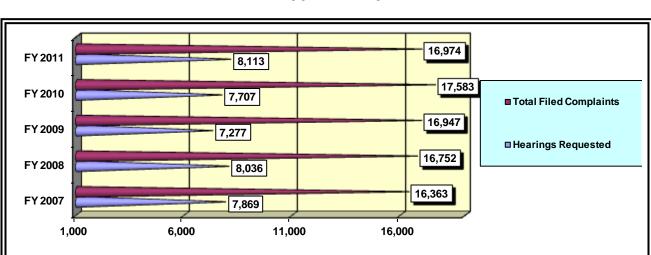

#### a. Pre-Complaint Counselings and Complaints Decrease

The number of completed counselings decreased by 9.7% from FY 2010 to FY 2011 and almost 3.1% since FY 2007. Formal complaints decreased by 3.5% from FY 2010 to FY 2011 but increased 3.8% since FY 2007. Among the 36,642 completed counselings, 15,796 individuals filed 16,974 formal complaints in FY 2011. The number of formal complaints filed represents 46.3% of all pre-complaint counseling activities in FY 2011. As Figure 2 shows, over the past five fiscal years, the number of pre-complaint counseling activities decreased from 37,809 in FY 2007 to 36,642 in FY 2011; however, the number of complaints filed by individuals increased over the five-year period. During the same five-year period, the number of formal complaints filed continued to represent less than 50% of all pre-complaint counseling activities. See Figure 2. Significantly, while the United States Postal Service constituted 21.7% of the work force 11, it accounted for 40.1% of all EEO counselings, 30.1% of all complaints filed, 27.8% of all completed investigations and 35.9% of all complaints closed in FY 2011. See Tables B-1, B-9 and B-10 in Appendix IV at http://www.eeoc.gov/.

Figure 2 – Completed Counseling to Formal Complaints Filed/Complainants FY 2007 - FY 2011

<sup>&</sup>lt;sup>9</sup> See Jeffery M. Senger, Federal Dispute Resolution: Using ADR with the United States Government, 1-7 (Jossey-Bass/John Wiley & Sons, 2003).

#### ii. Hearing Requests Increase

Hearing requests increased by 5.3% from 7,707 in FY 2010 to 8,113 in FY 2011, and increased by 3.1% since FY 2007. For comparison purposes, the 8,113 hearings requested comprised 47.8% of the total complaints filed in FY 2011.

Figure 6 – Comparison of Requests for EEOC Hearings to Complaints Filed FY 2007 – FY 2011