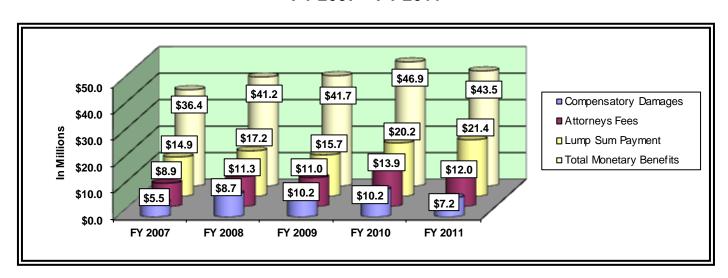

Average monetary benefits awarded in resolution of formal EEO complaints decreased by 10.8% between FY 2010 and FY 2011, but increased by 3.2% since FY 2007. Table 12 above shows the total monetary benefits awarded during the formal complaint process for the past five fiscal years, while Figure 4 below indicates the portion of these benefits awarded for compensatory damages, attorney's fees and lump sum payments, respectively.

Figure 4 – Monetary Benefits Awarded in the Formal Complaint Stage FY 2007 – FY 2011